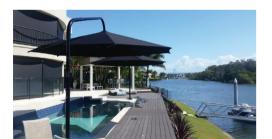

# Super Shade Umbrella

High Wind Rated
Includes 2 Year Warranty Available in 4, 5, or 6 metre Diameter

## Canopies

- European Acrylic fabrics
- PVC Fabric

There is a selection of modern colours in a top quality UV stabilised acrylic canvas which is fade and mould resistant, water resistant and comes with a 5 year manufacturer's warranty

#### Construction

- Sidepost hot dip galvanised steel frames
- Stainless steel fittings
- 2 year warranty
- Internal winch
- Foundation bolt down or inground base
- Powder Coated finish great range
   of colours